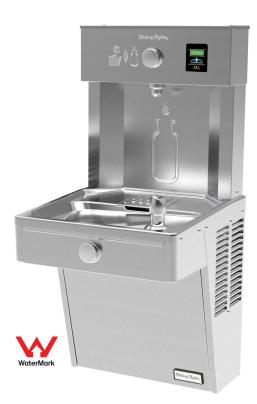

## HYDROBOOST DRINKING FOUNTAIN & BOTTLE FILLING STATION

### The thirst quenchers!™

The Halsey Taylor HydroBoost Bottle Filling Station delivers a clean quick water bottle fill and enhances sustainability by minimizing our dependency on disposable plastic bottles. Vandal-resistant cooler and bottle filling station in a consolidated space saving DDA compliant design. Push button activation with automatic 20-second shut-off timer on bottle filler.

#### **Product features**

- Ideal for heavy-use installations such as educational and indoor recreational facilities.
- Vandal-resistant, push-button activation for both the bottle filler and the water cooler.
- Fill rate is 249.84 LPH.
- Green Counter<sup>™</sup> informs user of number of 600ml plastic water bottles saved from waste.

#### **Technical Details**

- Laminar flow provides clean fill with minimal splash.
- Real drain system eliminates standing water.
- Vandal-resistant bubblers feature chrome-plated integral hood guard to prevent contamination from other users, airborne deposits and tampering.
- Rated for indoor/outdoor use