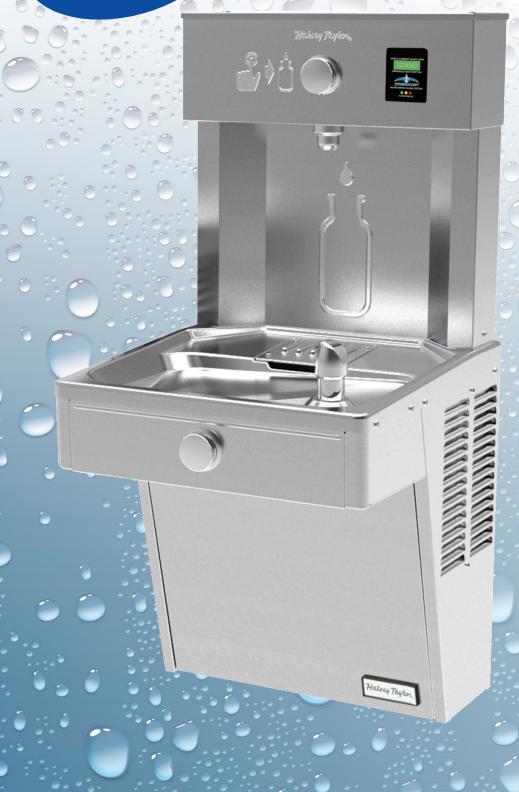

## HYDROBOOST DRINKING FOUNTAIN & BOTTLE FILLING STATION

### The thirst quenchers!™

The Halsey Taylor HydroBoost Bottle Filling Station delivers a clean quick water bottle fill and enhances sustainability by minimizing our dependency on disposable plastic bottles. Vandal-resistant cooler and bottle filling station in a consolidated space saving DDA compliant design. Push button activation with automatic 20-second shut-off timer on bottle filler.

#### **Product features**

- Ideal for heavy-use installations such as educational and indoor recreational facilities.
- Vandal-resistant, push-button activation for both the bottle filler and the water cooler.
- Fill rate is 249.84 LPH.
- Green Counter<sup>™</sup> informs user of number of 600ml plastic water bottles saved from waste.

#### **Technical Details**

- Laminar flow provides clean fill with minimal splash.
- Real drain system eliminates standing water.
- Vandal-resistant bubblers feature chrome-plated integral hood guard to prevent contamination from other users, airborne deposits and tampering.
- Rated for indoor/outdoor use