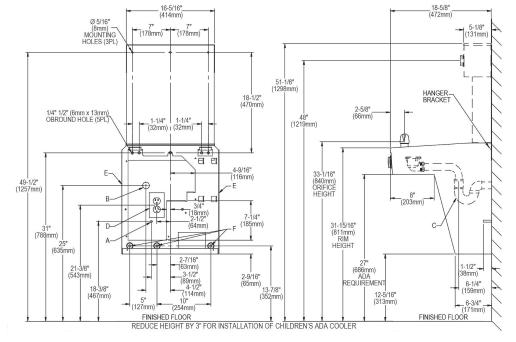

| Finish                  | Stainless Steel                                                         |
|-------------------------|-------------------------------------------------------------------------|
| Power                   | 220V/50Hz                                                               |
| Bubbler Style           | Vandal Resistant                                                        |
| Activation by           | Electronic Bottle Filler Button With<br>Mechanical Front Bubbler Button |
| Mounting Type           | Wall Mount (On Wall)                                                    |
| Chilling Option         | 30.28 LPH                                                               |
| Full Load Amps          | 1                                                                       |
| Rated Watts             | 370                                                                     |
| Dimensions (L x W x H)  | 45.72cm x 47.31cm x 98.58cm                                             |
| Approx. Shipping Weight | 38.56kgs                                                                |
| Installation Location   | Indoor + Outdoor                                                        |
|                         |                                                                         |